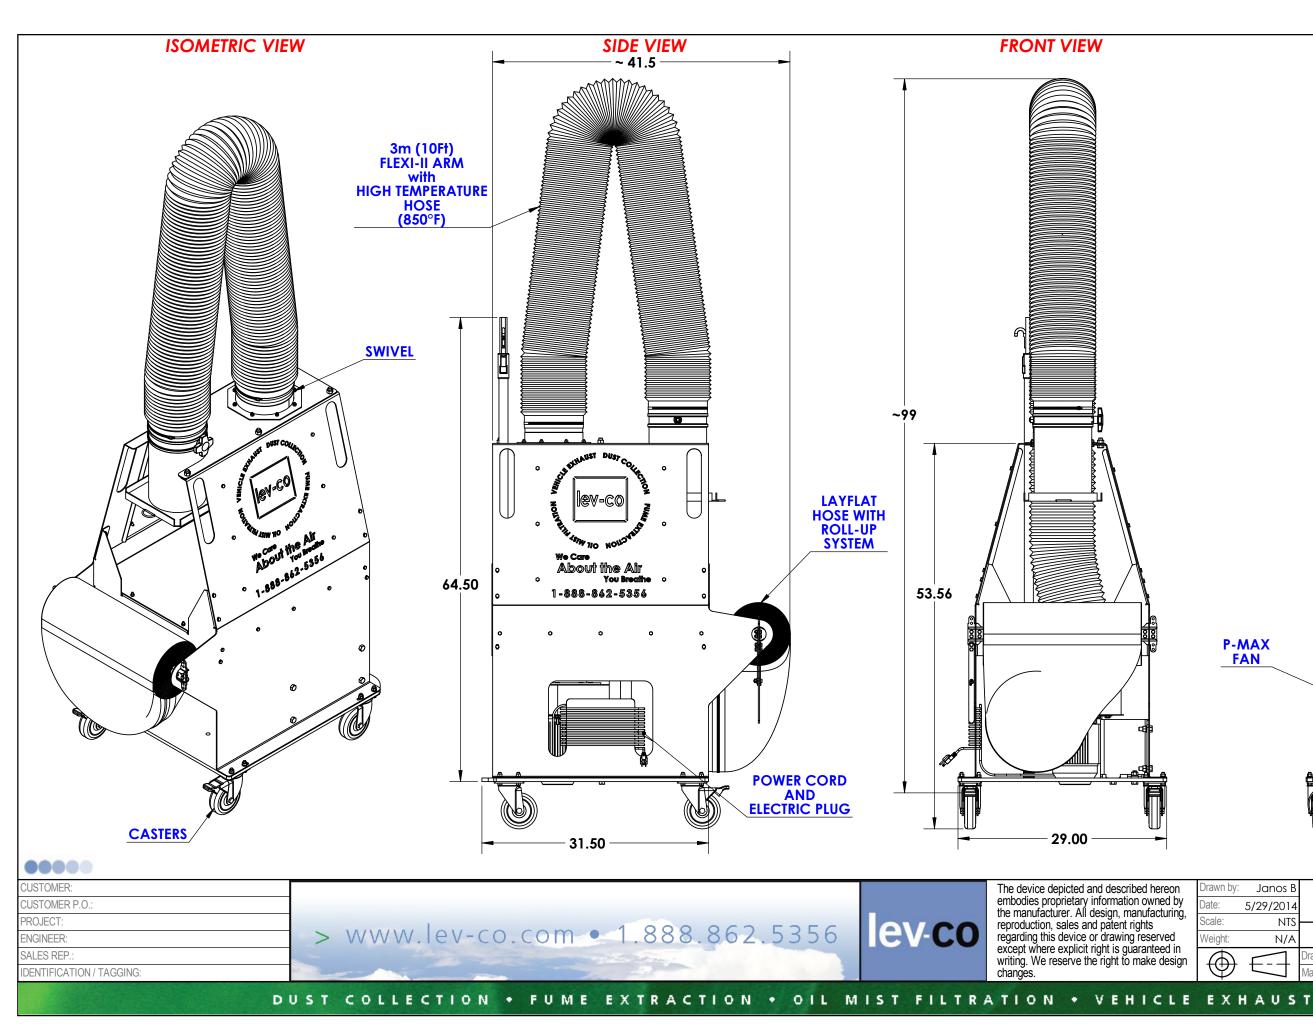

## **MODELS & OPTIONS**

| Main System / Par<br>Part #              |                  | Description                                                                                                      |            | P2D2-R2-10HP-1                  | Portable P2D2 base ur                                                                                                                                      |
|------------------------------------------|------------------|------------------------------------------------------------------------------------------------------------------|------------|---------------------------------|------------------------------------------------------------------------------------------------------------------------------------------------------------|
| -                                        |                  | ·<br>Portable P2D2 base unit which comes with the following components:                                          |            | <u> 7202-K2-10HP-1</u>          | NOW COMES COMPLE                                                                                                                                           |
| <u> </u>                                 | <u>-R2-1.5HP</u> | 3M (10') Flexi-Il extraction arm                                                                                 |            |                                 | 3M (10') Flexi-II extrac                                                                                                                                   |
|                                          |                  | 850 hose 200 mmØ (8)                                                                                             |            |                                 | 1500° hose 200 mmØ                                                                                                                                         |
|                                          |                  | 1.1 KW (1.5 hp) fan                                                                                              |            |                                 | 7.5 KW (10 hp) fan                                                                                                                                         |
|                                          |                  | 115V/1/60                                                                                                        |            |                                 | 230-460V/3/60 (575V a                                                                                                                                      |
|                                          |                  | 12 Amp                                                                                                           |            |                                 | Electric switch with ov                                                                                                                                    |
|                                          |                  | Electric switch with overload protection bracket                                                                 |            |                                 | 15' Cable, switch, over                                                                                                                                    |
|                                          |                  | 15' Cable and plug                                                                                               |            |                                 | ESA (Electrical safety                                                                                                                                     |
|                                          |                  | ESA (Electrical safety Authority) approved                                                                       |            |                                 | Heavy Duty locking/sw                                                                                                                                      |
|                                          |                  | 5" dia. straight and locking caster                                                                              |            |                                 | Handholds that double                                                                                                                                      |
|                                          |                  | Handholds that double as lifting points when using an overhead crane                                             |            |                                 | Safety rubber covers of                                                                                                                                    |
|                                          |                  | Safety rubber covers on all hose clamps wheels and exhaust hose                                                  |            |                                 | Positioning telescopic                                                                                                                                     |
|                                          |                  | Positioning telescopic pole for positioning hood over Vertical tailpipe                                          |            |                                 | 7.5M (25') of 350 mm (                                                                                                                                     |
|                                          |                  | 7.5M (25') of 200 mm (8) diameter layflat 600 degree hose.                                                       |            |                                 | and recoil/storage ree<br>Heat dissipation nozzle                                                                                                          |
| <u> </u>                                 | -R2-3HP          | Portable P2D2 base unit which comes with the following components:                                               |            |                                 |                                                                                                                                                            |
| · · · · · · · · · · · · · · · · · · ·    |                  | 3M (10') Flexi-II extraction arm                                                                                 | Hose, Hood | & Nozzle Options                |                                                                                                                                                            |
|                                          |                  | 850° hose 200 mmØ (8)                                                                                            |            | Part #                          | Description                                                                                                                                                |
|                                          |                  | 2.2 KW (3 hp) fan                                                                                                |            |                                 |                                                                                                                                                            |
|                                          |                  | 230v-460v/3/60 (575v & 230v/1/60 available as option)                                                            |            | LFD-16-25-HT                    | 25' Exhaust hose x 16"                                                                                                                                     |
|                                          |                  | Electric switch with overload protection bracket                                                                 | □          | LFD-16-50-HT                    | 50' Exhaust hose x 16"                                                                                                                                     |
|                                          |                  | 15' Cable                                                                                                        |            |                                 |                                                                                                                                                            |
|                                          |                  | ESA (Electrical safety Authority) approved                                                                       |            |                                 |                                                                                                                                                            |
|                                          |                  | 5" straight and locking caster                                                                                   |            |                                 |                                                                                                                                                            |
|                                          |                  | Handholds that double as lifting points when using an overhead crane                                             |            |                                 |                                                                                                                                                            |
|                                          |                  | Safety rubber covers on all hose clamps wheels and exhaust hose                                                  |            |                                 |                                                                                                                                                            |
|                                          |                  | Positioning telescopic pole for positioning hood over Vertical tailpipe                                          |            |                                 |                                                                                                                                                            |
|                                          |                  | 7.5M (25') of 200 mm (8") diameter layflat 600 degree hose.                                                      |            |                                 |                                                                                                                                                            |
| P2D2                                     | -R2-5HP          | Portable P2D2 base unit which comes with the following components:                                               |            |                                 |                                                                                                                                                            |
| · · · · · · · · · · · · · · · · · · ·    |                  | 3M (10') Flexi-II extraction arm                                                                                 |            |                                 |                                                                                                                                                            |
|                                          |                  | 850 hose 200 mmØ (8)                                                                                             |            |                                 |                                                                                                                                                            |
|                                          |                  | 5 hp fan                                                                                                         |            |                                 |                                                                                                                                                            |
|                                          |                  | 208,230,460,575V/3/60                                                                                            |            |                                 |                                                                                                                                                            |
|                                          |                  | Electric switch with overload protection bracket                                                                 |            |                                 |                                                                                                                                                            |
|                                          |                  | 15' Cable and plug                                                                                               |            |                                 |                                                                                                                                                            |
|                                          |                  | ESA (Electrical safety Authority) approved                                                                       |            |                                 |                                                                                                                                                            |
|                                          |                  | 5" straight and locking caster                                                                                   |            |                                 |                                                                                                                                                            |
|                                          |                  | Handholds that double as lifting points when using an overhead crane                                             |            |                                 |                                                                                                                                                            |
|                                          |                  | Safety rubber covers on all hose clamps wheels and exhaust hose                                                  |            |                                 |                                                                                                                                                            |
|                                          |                  | Positioning telescopic pole for positioning hood over Vertical tailpipe                                          |            |                                 |                                                                                                                                                            |
|                                          |                  | 7.5M (25') of 16" diameter layflat 600 degree hose.                                                              |            |                                 |                                                                                                                                                            |
| 00000                                    |                  |                                                                                                                  |            |                                 |                                                                                                                                                            |
| CUSTOMER:                                |                  |                                                                                                                  |            | The device depicted             | d and described hereon<br>ry information owned by<br>and patent rights<br>e or drawing reserved<br>it right is guaranteed in<br>the cipit the marke design |
| CUSTOMER P.O.:                           |                  |                                                                                                                  |            | the manufacturer. A             | ll design, manufacturing.                                                                                                                                  |
| PROJECT:                                 |                  | MANA LOV-CO COM . 1 800 962 5256                                                                                 | llev-c     | reproduction, sales             | and patent rights Scal                                                                                                                                     |
| ENGINEER:                                | >                | www.lev-co.com • 1.888.862.5356                                                                                  |            | except where explicit           | e or drawing reserved Weig                                                                                                                                 |
| SALES REP.:<br>IDENTIFICATION / TAGGING: |                  | and the second |            | writing. We reserve<br>changes. | the right to make design                                                                                                                                   |
|                                          |                  |                                                                                                                  |            |                                 |                                                                                                                                                            |

DUST COLLECTION + FUME EXTRACTION + OIL MIST FILTRATION + VEHICLE EXHAUST

e unit which comes with the following components:

- PLETE WITH HOSE RECOILER
- raction arm
- nØ (8)
- V available as option)
- n overload protection bracket
- overload and twist-lock plug
- ety Authority) approved
- /swivel casters
- ble as lifting points when using an overhead crane
- rs on all hose clamps wheels and exhaust hose
- pic pole for positioning hood over Vertical tailpipe
- m (14) diameter "layflat" 1500 degree exhaust hose reel
- zzle/hood for vertical stacks