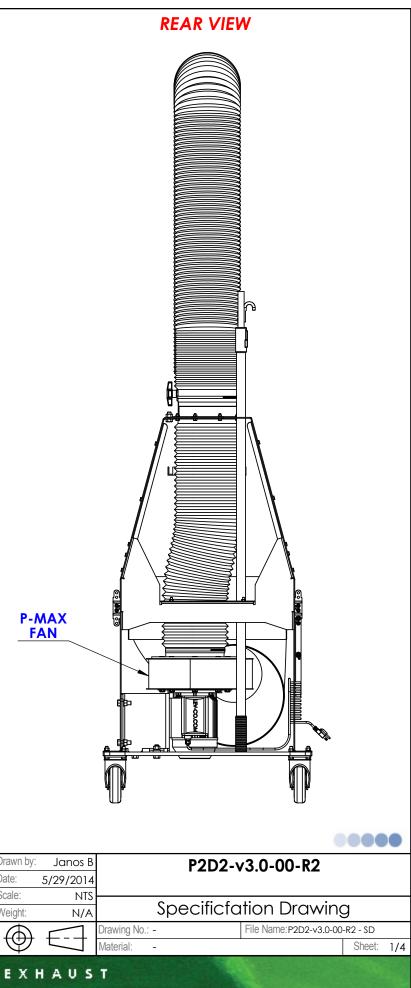

## **MODELS & OPTIONS**

| Main System / Par<br>Part #              |                  | Description                                                                                                      |            | P2D2-R2-10HP-1                  | Portable P2D2 base ur                                                                                                                                      |
|------------------------------------------|------------------|------------------------------------------------------------------------------------------------------------------|------------|---------------------------------|------------------------------------------------------------------------------------------------------------------------------------------------------------|
| -                                        |                  | ·<br>Portable P2D2 base unit which comes with the following components:                                          |            | <u> 7202-K2-10HP-1</u>          | NOW COMES COMPLE                                                                                                                                           |
| <u> </u>                                 | <u>-R2-1.5HP</u> | 3M (10') Flexi-Il extraction arm                                                                                 |            |                                 | 3M (10') Flexi-II extrac                                                                                                                                   |
|                                          |                  | 850 hose 200 mmØ (8)                                                                                             |            |                                 | 1500° hose 200 mmØ                                                                                                                                         |
|                                          |                  | 1.1 KW (1.5 hp) fan                                                                                              |            |                                 | 7.5 KW (10 hp) fan                                                                                                                                         |
|                                          |                  | 115V/1/60                                                                                                        |            |                                 | 230-460V/3/60 (575V a                                                                                                                                      |
|                                          |                  | 12 Amp                                                                                                           |            |                                 | Electric switch with ov                                                                                                                                    |
|                                          |                  | Electric switch with overload protection bracket                                                                 |            |                                 | 15' Cable, switch, over                                                                                                                                    |
|                                          |                  | 15' Cable and plug                                                                                               |            |                                 | ESA (Electrical safety                                                                                                                                     |
|                                          |                  | ESA (Electrical safety Authority) approved                                                                       |            |                                 | Heavy Duty locking/sw                                                                                                                                      |
|                                          |                  | 5" dia. straight and locking caster                                                                              |            |                                 | Handholds that double                                                                                                                                      |
|                                          |                  | Handholds that double as lifting points when using an overhead crane                                             |            |                                 | Safety rubber covers of                                                                                                                                    |
|                                          |                  | Safety rubber covers on all hose clamps wheels and exhaust hose                                                  |            |                                 | Positioning telescopic                                                                                                                                     |
|                                          |                  | Positioning telescopic pole for positioning hood over Vertical tailpipe                                          |            |                                 | 7.5M (25') of 350 mm (                                                                                                                                     |
|                                          |                  | 7.5M (25') of 200 mm (8) diameter layflat 600 degree hose.                                                       |            |                                 | and recoil/storage ree<br>Heat dissipation nozzle                                                                                                          |
| <u> </u>                                 | -R2-3HP          | Portable P2D2 base unit which comes with the following components:                                               |            |                                 |                                                                                                                                                            |
| · · · · · · · · · · · · · · · · · · ·    |                  | 3M (10') Flexi-II extraction arm                                                                                 | Hose, Hood | & Nozzle Options                |                                                                                                                                                            |
|                                          |                  | 850° hose 200 mmØ (8)                                                                                            |            | Part #                          | Description                                                                                                                                                |
|                                          |                  | 2.2 KW (3 hp) fan                                                                                                |            |                                 |                                                                                                                                                            |
|                                          |                  | 230v-460v/3/60 (575v & 230v/1/60 available as option)                                                            |            | LFD-16-25-HT                    | 25' Exhaust hose x 16"                                                                                                                                     |
|                                          |                  | Electric switch with overload protection bracket                                                                 | □          | LFD-16-50-HT                    | 50' Exhaust hose x 16"                                                                                                                                     |
|                                          |                  | 15' Cable                                                                                                        |            |                                 |                                                                                                                                                            |
|                                          |                  | ESA (Electrical safety Authority) approved                                                                       |            |                                 |                                                                                                                                                            |
|                                          |                  | 5" straight and locking caster                                                                                   |            |                                 |                                                                                                                                                            |
|                                          |                  | Handholds that double as lifting points when using an overhead crane                                             |            |                                 |                                                                                                                                                            |
|                                          |                  | Safety rubber covers on all hose clamps wheels and exhaust hose                                                  |            |                                 |                                                                                                                                                            |
|                                          |                  | Positioning telescopic pole for positioning hood over Vertical tailpipe                                          |            |                                 |                                                                                                                                                            |
|                                          |                  | 7.5M (25') of 200 mm (8") diameter layflat 600 degree hose.                                                      |            |                                 |                                                                                                                                                            |
| P2D2                                     | -R2-5HP          | Portable P2D2 base unit which comes with the following components:                                               |            |                                 |                                                                                                                                                            |
| · · · · · · · · · · · · · · · · · · ·    |                  | 3M (10') Flexi-II extraction arm                                                                                 |            |                                 |                                                                                                                                                            |
|                                          |                  | 850 hose 200 mmØ (8)                                                                                             |            |                                 |                                                                                                                                                            |
|                                          |                  | 5 hp fan                                                                                                         |            |                                 |                                                                                                                                                            |
|                                          |                  | 208,230,460,575V/3/60                                                                                            |            |                                 |                                                                                                                                                            |
|                                          |                  | Electric switch with overload protection bracket                                                                 |            |                                 |                                                                                                                                                            |
|                                          |                  | 15' Cable and plug                                                                                               |            |                                 |                                                                                                                                                            |
|                                          |                  | ESA (Electrical safety Authority) approved                                                                       |            |                                 |                                                                                                                                                            |
|                                          |                  | 5" straight and locking caster                                                                                   |            |                                 |                                                                                                                                                            |
|                                          |                  | Handholds that double as lifting points when using an overhead crane                                             |            |                                 |                                                                                                                                                            |
|                                          |                  | Safety rubber covers on all hose clamps wheels and exhaust hose                                                  |            |                                 |                                                                                                                                                            |
|                                          |                  | Positioning telescopic pole for positioning hood over Vertical tailpipe                                          |            |                                 |                                                                                                                                                            |
|                                          |                  | 7.5M (25') of 16" diameter layflat 600 degree hose.                                                              |            |                                 |                                                                                                                                                            |
| 00000                                    |                  |                                                                                                                  |            |                                 |                                                                                                                                                            |
| CUSTOMER:                                |                  |                                                                                                                  |            | The device depicted             | d and described hereon<br>ry information owned by<br>and patent rights<br>e or drawing reserved<br>it right is guaranteed in<br>the cipit the marke design |
| CUSTOMER P.O.:                           |                  |                                                                                                                  |            | the manufacturer. A             | ll design, manufacturing.                                                                                                                                  |
| PROJECT:                                 |                  | MANA LOV-CO COM . 1 800 962 5256                                                                                 | llev-c     | reproduction, sales             | and patent rights Scal                                                                                                                                     |
| ENGINEER:                                | >                | www.lev-co.com • 1.888.862.5356                                                                                  |            | except where explicit           | e or drawing reserved Weig                                                                                                                                 |
| SALES REP.:<br>IDENTIFICATION / TAGGING: |                  | and the second |            | writing. We reserve<br>changes. | the right to make design                                                                                                                                   |
|                                          |                  |                                                                                                                  |            |                                 |                                                                                                                                                            |

DUST COLLECTION + FUME EXTRACTION + OIL MIST FILTRATION + VEHICLE EXHAUST

e unit which comes with the following components:

- PLETE WITH HOSE RECOILER
- raction arm
- nØ (8)
- V available as option)
- n overload protection bracket
- overload and twist-lock plug
- ety Authority) approved
- /swivel casters
- ble as lifting points when using an overhead crane
- rs on all hose clamps wheels and exhaust hose
- pic pole for positioning hood over Vertical tailpipe
- m (14) diameter "layflat" 1500 degree exhaust hose reel
- zzle/hood for vertical stacks