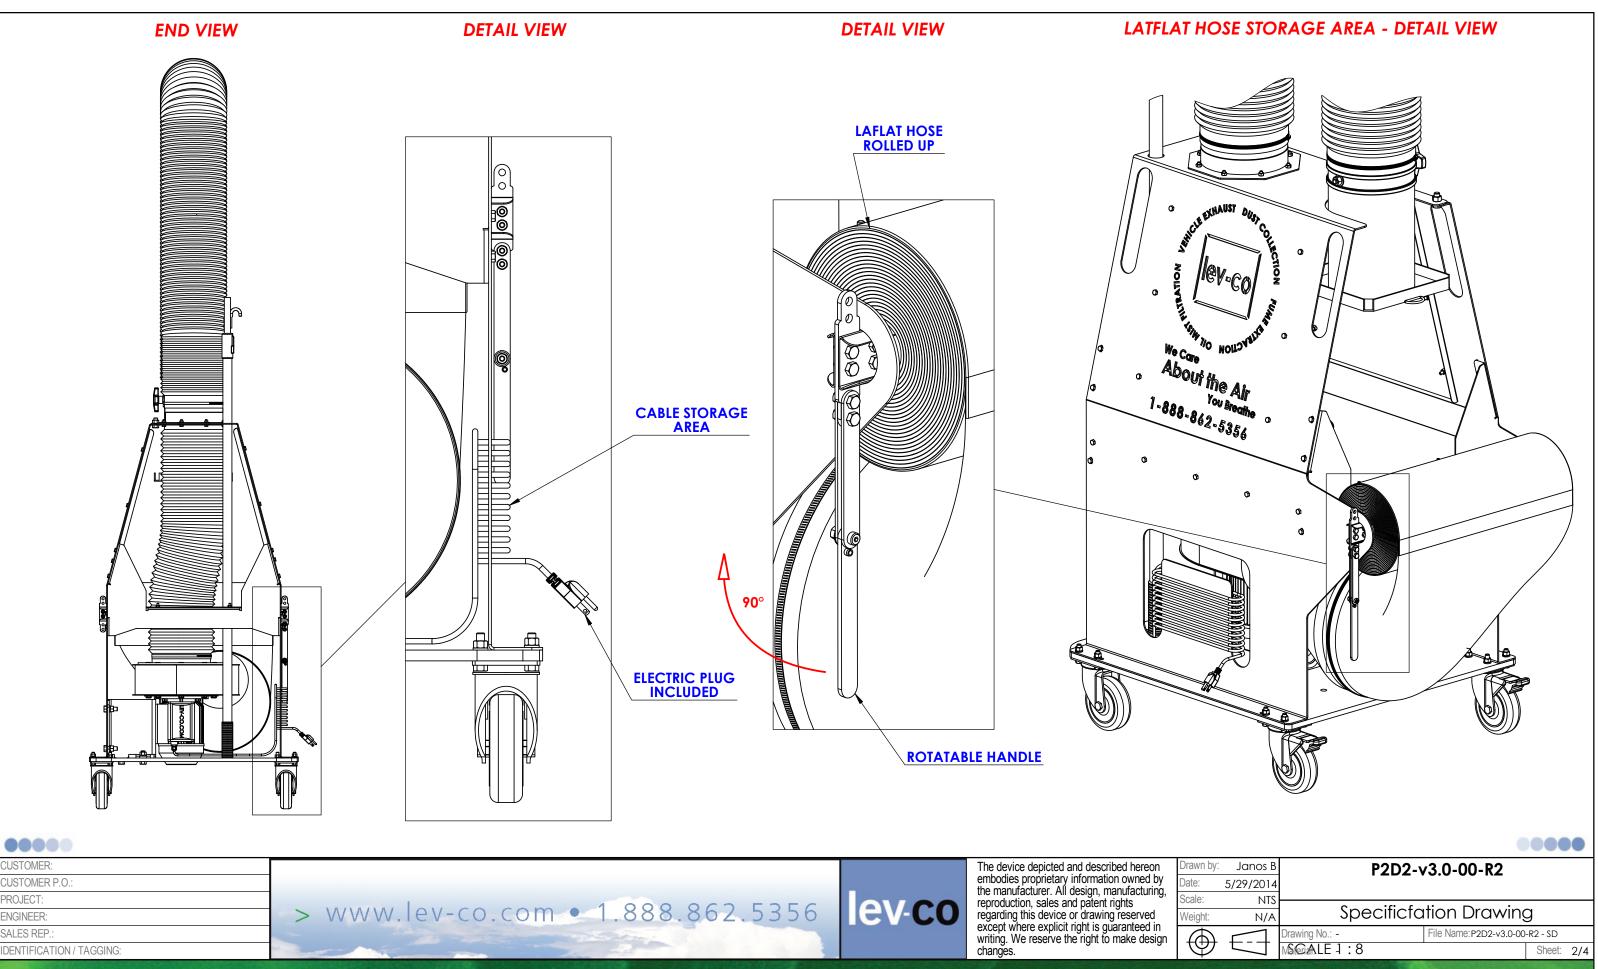

## **MODELS & OPTIONS**

| Main System / Par<br>Part #              |                  | Description                                                                                                      |            | P2D2-R2-10HP-1                  | Portable P2D2 base ur                                                                                                                                      |
|------------------------------------------|------------------|------------------------------------------------------------------------------------------------------------------|------------|---------------------------------|------------------------------------------------------------------------------------------------------------------------------------------------------------|
| -                                        |                  | ·<br>Portable P2D2 base unit which comes with the following components:                                          |            | <u> 7202-K2-10HP-1</u>          | NOW COMES COMPLE                                                                                                                                           |
| <u> </u>                                 | <u>-R2-1.5HP</u> | 3M (10') Flexi-Il extraction arm                                                                                 |            |                                 | 3M (10') Flexi-II extrac                                                                                                                                   |
|                                          |                  | 850 hose 200 mmØ (8)                                                                                             |            |                                 | 1500° hose 200 mmØ                                                                                                                                         |
|                                          |                  | 1.1 KW (1.5 hp) fan                                                                                              |            |                                 | 7.5 KW (10 hp) fan                                                                                                                                         |
|                                          |                  | 115V/1/60                                                                                                        |            |                                 | 230-460V/3/60 (575V a                                                                                                                                      |
|                                          |                  | 12 Amp                                                                                                           |            |                                 | Electric switch with ov                                                                                                                                    |
|                                          |                  | Electric switch with overload protection bracket                                                                 |            |                                 | 15' Cable, switch, over                                                                                                                                    |
|                                          |                  | 15' Cable and plug                                                                                               |            |                                 | ESA (Electrical safety                                                                                                                                     |
|                                          |                  | ESA (Electrical safety Authority) approved                                                                       |            |                                 | Heavy Duty locking/sw                                                                                                                                      |
|                                          |                  | 5" dia. straight and locking caster                                                                              |            |                                 | Handholds that double                                                                                                                                      |
|                                          |                  | Handholds that double as lifting points when using an overhead crane                                             |            |                                 | Safety rubber covers of                                                                                                                                    |
|                                          |                  | Safety rubber covers on all hose clamps wheels and exhaust hose                                                  |            |                                 | Positioning telescopic                                                                                                                                     |
|                                          |                  | Positioning telescopic pole for positioning hood over Vertical tailpipe                                          |            |                                 | 7.5M (25') of 350 mm (                                                                                                                                     |
|                                          |                  | 7.5M (25') of 200 mm (8) diameter layflat 600 degree hose.                                                       |            |                                 | and recoil/storage ree<br>Heat dissipation nozzle                                                                                                          |
| <u> </u>                                 | -R2-3HP          | Portable P2D2 base unit which comes with the following components:                                               |            |                                 |                                                                                                                                                            |
| · · · · · · · · · · · · · · · · · · ·    |                  | 3M (10') Flexi-II extraction arm                                                                                 | Hose, Hood | & Nozzle Options                |                                                                                                                                                            |
|                                          |                  | 850° hose 200 mmØ (8)                                                                                            |            | Part #                          | Description                                                                                                                                                |
|                                          |                  | 2.2 KW (3 hp) fan                                                                                                |            |                                 |                                                                                                                                                            |
|                                          |                  | 230v-460v/3/60 (575v & 230v/1/60 available as option)                                                            |            | LFD-16-25-HT                    | 25' Exhaust hose x 16"                                                                                                                                     |
|                                          |                  | Electric switch with overload protection bracket                                                                 | □          | LFD-16-50-HT                    | 50' Exhaust hose x 16"                                                                                                                                     |
|                                          |                  | 15' Cable                                                                                                        |            |                                 |                                                                                                                                                            |
|                                          |                  | ESA (Electrical safety Authority) approved                                                                       |            |                                 |                                                                                                                                                            |
|                                          |                  | 5" straight and locking caster                                                                                   |            |                                 |                                                                                                                                                            |
|                                          |                  | Handholds that double as lifting points when using an overhead crane                                             |            |                                 |                                                                                                                                                            |
|                                          |                  | Safety rubber covers on all hose clamps wheels and exhaust hose                                                  |            |                                 |                                                                                                                                                            |
|                                          |                  | Positioning telescopic pole for positioning hood over Vertical tailpipe                                          |            |                                 |                                                                                                                                                            |
|                                          |                  | 7.5M (25') of 200 mm (8") diameter layflat 600 degree hose.                                                      |            |                                 |                                                                                                                                                            |
| P2D2                                     | -R2-5HP          | Portable P2D2 base unit which comes with the following components:                                               |            |                                 |                                                                                                                                                            |
| · · · · · · · · · · · · · · · · · · ·    |                  | 3M (10') Flexi-II extraction arm                                                                                 |            |                                 |                                                                                                                                                            |
|                                          |                  | 850 hose 200 mmØ (8)                                                                                             |            |                                 |                                                                                                                                                            |
|                                          |                  | 5 hp fan                                                                                                         |            |                                 |                                                                                                                                                            |
|                                          |                  | 208,230,460,575V/3/60                                                                                            |            |                                 |                                                                                                                                                            |
|                                          |                  | Electric switch with overload protection bracket                                                                 |            |                                 |                                                                                                                                                            |
|                                          |                  | 15' Cable and plug                                                                                               |            |                                 |                                                                                                                                                            |
|                                          |                  | ESA (Electrical safety Authority) approved                                                                       |            |                                 |                                                                                                                                                            |
|                                          |                  | 5" straight and locking caster                                                                                   |            |                                 |                                                                                                                                                            |
|                                          |                  | Handholds that double as lifting points when using an overhead crane                                             |            |                                 |                                                                                                                                                            |
|                                          |                  | Safety rubber covers on all hose clamps wheels and exhaust hose                                                  |            |                                 |                                                                                                                                                            |
|                                          |                  | Positioning telescopic pole for positioning hood over Vertical tailpipe                                          |            |                                 |                                                                                                                                                            |
|                                          |                  | 7.5M (25') of 16" diameter layflat 600 degree hose.                                                              |            |                                 |                                                                                                                                                            |
| 00000                                    |                  |                                                                                                                  |            |                                 |                                                                                                                                                            |
| CUSTOMER:                                |                  |                                                                                                                  |            | The device depicted             | d and described hereon<br>ry information owned by<br>and patent rights<br>e or drawing reserved<br>it right is guaranteed in<br>the cipit the marke design |
| CUSTOMER P.O.:                           |                  |                                                                                                                  |            | the manufacturer. A             | ll design, manufacturing.                                                                                                                                  |
| PROJECT:                                 |                  | MANA LOV-CO COM . 1 800 962 5256                                                                                 | llev-c     | reproduction, sales             | and patent rights Scal                                                                                                                                     |
| ENGINEER:                                | >                | www.lev-co.com • 1.888.862.5356                                                                                  |            | except where explicit           | e or drawing reserved Weig                                                                                                                                 |
| SALES REP.:<br>IDENTIFICATION / TAGGING: |                  | and the second |            | writing. We reserve<br>changes. | the right to make design                                                                                                                                   |
|                                          |                  |                                                                                                                  |            |                                 |                                                                                                                                                            |

DUST COLLECTION + FUME EXTRACTION + OIL MIST FILTRATION + VEHICLE EXHAUST

e unit which comes with the following components:

- PLETE WITH HOSE RECOILER
- raction arm
- nØ (8)
- V available as option)
- n overload protection bracket
- overload and twist-lock plug
- ety Authority) approved
- /swivel casters
- ble as lifting points when using an overhead crane
- rs on all hose clamps wheels and exhaust hose
- pic pole for positioning hood over Vertical tailpipe
- m (14) diameter "layflat" 1500 degree exhaust hose reel
- zzle/hood for vertical stacks