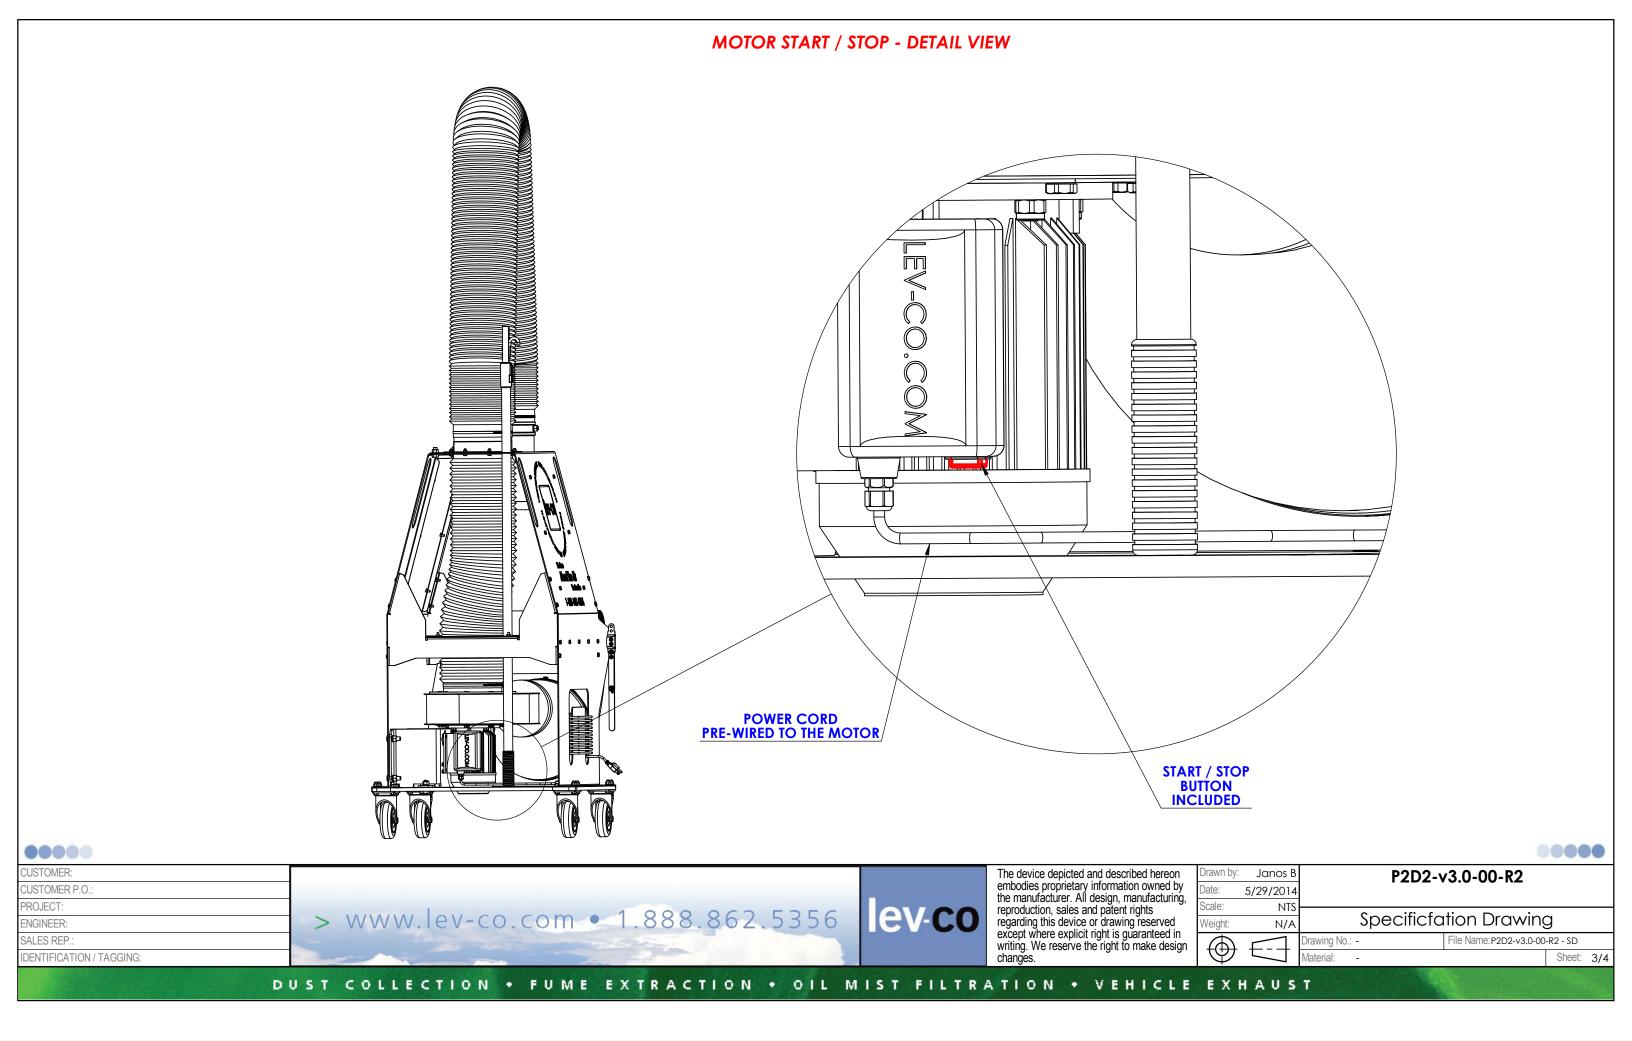

## **MODELS & OPTIONS**

| Main System / Par<br>Part #              |                  | Description                                                                                                      |            | P2D2-R2-10HP-1                  | Portable P2D2 base ur                                                                                                                                      |
|------------------------------------------|------------------|------------------------------------------------------------------------------------------------------------------|------------|---------------------------------|------------------------------------------------------------------------------------------------------------------------------------------------------------|
| -                                        |                  | ·<br>Portable P2D2 base unit which comes with the following components:                                          |            | <u> 7202-K2-10HP-1</u>          | NOW COMES COMPLE                                                                                                                                           |
| <u> </u>                                 | <u>-R2-1.5HP</u> | 3M (10') Flexi-Il extraction arm                                                                                 |            |                                 | 3M (10') Flexi-II extrac                                                                                                                                   |
|                                          |                  | 850 hose 200 mmØ (8)                                                                                             |            |                                 | 1500° hose 200 mmØ                                                                                                                                         |
|                                          |                  | 1.1 KW (1.5 hp) fan                                                                                              |            |                                 | 7.5 KW (10 hp) fan                                                                                                                                         |
|                                          |                  | 115V/1/60                                                                                                        |            |                                 | 230-460V/3/60 (575V a                                                                                                                                      |
|                                          |                  | 12 Amp                                                                                                           |            |                                 | Electric switch with ov                                                                                                                                    |
|                                          |                  | Electric switch with overload protection bracket                                                                 |            |                                 | 15' Cable, switch, over                                                                                                                                    |
|                                          |                  | 15' Cable and plug                                                                                               |            |                                 | ESA (Electrical safety                                                                                                                                     |
|                                          |                  | ESA (Electrical safety Authority) approved                                                                       |            |                                 | Heavy Duty locking/sw                                                                                                                                      |
|                                          |                  | 5" dia. straight and locking caster                                                                              |            |                                 | Handholds that double                                                                                                                                      |
|                                          |                  | Handholds that double as lifting points when using an overhead crane                                             |            |                                 | Safety rubber covers of                                                                                                                                    |
|                                          |                  | Safety rubber covers on all hose clamps wheels and exhaust hose                                                  |            |                                 | Positioning telescopic                                                                                                                                     |
|                                          |                  | Positioning telescopic pole for positioning hood over Vertical tailpipe                                          |            |                                 | 7.5M (25') of 350 mm (                                                                                                                                     |
|                                          |                  | 7.5M (25') of 200 mm (8) diameter layflat 600 degree hose.                                                       |            |                                 | and recoil/storage ree<br>Heat dissipation nozzle                                                                                                          |
| <u> </u>                                 | -R2-3HP          | Portable P2D2 base unit which comes with the following components:                                               |            |                                 |                                                                                                                                                            |
| · · · · · · · · · · · · · · · · · · ·    |                  | 3M (10') Flexi-II extraction arm                                                                                 | Hose, Hood | & Nozzle Options                |                                                                                                                                                            |
|                                          |                  | 850° hose 200 mmØ (8)                                                                                            |            | Part #                          | Description                                                                                                                                                |
|                                          |                  | 2.2 KW (3 hp) fan                                                                                                |            |                                 |                                                                                                                                                            |
|                                          |                  | 230v-460v/3/60 (575v & 230v/1/60 available as option)                                                            |            | LFD-16-25-HT                    | 25' Exhaust hose x 16"                                                                                                                                     |
|                                          |                  | Electric switch with overload protection bracket                                                                 | □          | LFD-16-50-HT                    | 50' Exhaust hose x 16"                                                                                                                                     |
|                                          |                  | 15' Cable                                                                                                        |            |                                 |                                                                                                                                                            |
|                                          |                  | ESA (Electrical safety Authority) approved                                                                       |            |                                 |                                                                                                                                                            |
|                                          |                  | 5" straight and locking caster                                                                                   |            |                                 |                                                                                                                                                            |
|                                          |                  | Handholds that double as lifting points when using an overhead crane                                             |            |                                 |                                                                                                                                                            |
|                                          |                  | Safety rubber covers on all hose clamps wheels and exhaust hose                                                  |            |                                 |                                                                                                                                                            |
|                                          |                  | Positioning telescopic pole for positioning hood over Vertical tailpipe                                          |            |                                 |                                                                                                                                                            |
|                                          |                  | 7.5M (25') of 200 mm (8") diameter layflat 600 degree hose.                                                      |            |                                 |                                                                                                                                                            |
| P2D2                                     | -R2-5HP          | Portable P2D2 base unit which comes with the following components:                                               |            |                                 |                                                                                                                                                            |
| · · · · · · · · · · · · · · · · · · ·    |                  | 3M (10') Flexi-II extraction arm                                                                                 |            |                                 |                                                                                                                                                            |
|                                          |                  | 850 hose 200 mmØ (8)                                                                                             |            |                                 |                                                                                                                                                            |
|                                          |                  | 5 hp fan                                                                                                         |            |                                 |                                                                                                                                                            |
|                                          |                  | 208,230,460,575V/3/60                                                                                            |            |                                 |                                                                                                                                                            |
|                                          |                  | Electric switch with overload protection bracket                                                                 |            |                                 |                                                                                                                                                            |
|                                          |                  | 15' Cable and plug                                                                                               |            |                                 |                                                                                                                                                            |
|                                          |                  | ESA (Electrical safety Authority) approved                                                                       |            |                                 |                                                                                                                                                            |
|                                          |                  | 5" straight and locking caster                                                                                   |            |                                 |                                                                                                                                                            |
|                                          |                  | Handholds that double as lifting points when using an overhead crane                                             |            |                                 |                                                                                                                                                            |
|                                          |                  | Safety rubber covers on all hose clamps wheels and exhaust hose                                                  |            |                                 |                                                                                                                                                            |
|                                          |                  | Positioning telescopic pole for positioning hood over Vertical tailpipe                                          |            |                                 |                                                                                                                                                            |
|                                          |                  | 7.5M (25') of 16" diameter layflat 600 degree hose.                                                              |            |                                 |                                                                                                                                                            |
| 00000                                    |                  |                                                                                                                  |            |                                 |                                                                                                                                                            |
| CUSTOMER:                                |                  |                                                                                                                  |            | The device depicted             | d and described hereon<br>ry information owned by<br>and patent rights<br>e or drawing reserved<br>it right is guaranteed in<br>the cipit the marke design |
| CUSTOMER P.O.:                           |                  |                                                                                                                  |            | the manufacturer. A             | ll design, manufacturing.                                                                                                                                  |
| PROJECT:                                 |                  | MANA LOV-CO COM . 1 800 962 5256                                                                                 | llev-c     | reproduction, sales             | and patent rights Scal                                                                                                                                     |
| ENGINEER:                                | >                | www.lev-co.com • 1.888.862.5356                                                                                  |            | except where explicit           | e or drawing reserved Weig                                                                                                                                 |
| SALES REP.:<br>IDENTIFICATION / TAGGING: |                  | and the second |            | writing. We reserve<br>changes. | the right to make design                                                                                                                                   |
|                                          |                  |                                                                                                                  |            |                                 |                                                                                                                                                            |

DUST COLLECTION + FUME EXTRACTION + OIL MIST FILTRATION + VEHICLE EXHAUST

e unit which comes with the following components:

- PLETE WITH HOSE RECOILER
- raction arm
- nØ (8)
- V available as option)
- n overload protection bracket
- overload and twist-lock plug
- ety Authority) approved
- /swivel casters
- ble as lifting points when using an overhead crane
- rs on all hose clamps wheels and exhaust hose
- pic pole for positioning hood over Vertical tailpipe
- m (14) diameter "layflat" 1500 degree exhaust hose reel
- zzle/hood for vertical stacks